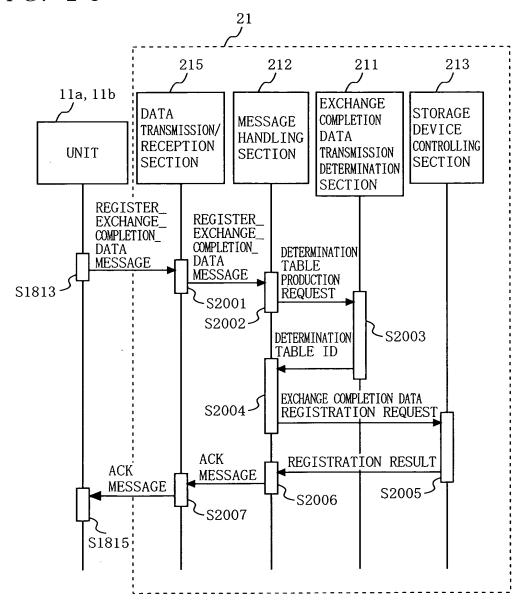

F I G. 3

| DATA ID      | PUBLIC DATA ID        |      |
|--------------|-----------------------|------|
| DATA_ID-1111 | PUBLIC_DATA_ID-1111 ~ | D401 |
| DATA_ID-2222 | PUBLIC_DATA_ID-2222 - | D402 |
|              | • • •                 |      |

## F I G. 4



F I G. 5



F I G. 6



F I G. 7





6/27

F I G. 9



FIG. 10



FIG. 11



F I G. 12

| REGISTERING<br>UNIT ID | PUBLIC DATA ID        |       |
|------------------------|-----------------------|-------|
| CLIENT_ID-1111         | PUBLIC_DATA_ID-1111 ~ | D1201 |
| CLIENT_ID-2222         | PUBLIC_DATA_ID-2222 - | D1202 |
| •••                    | •••                   |       |

## F I G. 13



F I G. 14

•:



F I G. 15



FIG. 16



F I G. 17



F I G. 18



FIG. 19



FIG. 20



F I G. 21



FIG. 22



FIG. 23



FIG. 24



FIG. 25





F I G. 27



FIG. 28



FIG. 29

| LAST DATA<br>STORAGE<br>LOCATION        | ABC     | DEF     | CHI    |
|-----------------------------------------|---------|---------|--------|
| DATA LA RECEPTION ST RATE LC            | 216/216 | 250/250 | 72/130 |
| SUCCESS<br>PERCENTAGE                   | 100%    | 100%    | %02    |
| NUMBER OF<br>SUCCESSFUL<br>EXCHANGES    | ιΩ      | 3       | 2      |
| NUMBER OF<br>EXCHANGES                  | ιυ      | 3       | 1.0    |
| UNIT ID OF<br>THE OTHER<br>PARTY'S UNIT | C0001   | C0005   | 80000  |

F I G. 30



F I G. 31